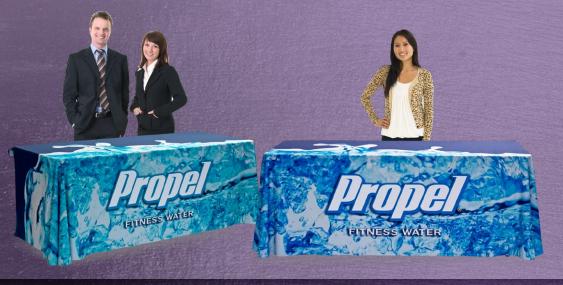

# **TABLE THROW (FULL COLOR CUSTOM)**

Table Throws are a great addition to your trade show booth and are sized to fit standard 6ft and 8ft tables. Available in full graphic prints. There are two different styles available to suit your needs. The Open Back version has a full-length front and side material with a shorter edge on the backside. The Full Back version has full length material on the front, back and both sides of the table.

### **PRODUCT**

6 foot (3 sided) 6 foot (4 sided) 8 foot (3 sided)

8 foot (4 sided)

### **GRAPHIC SIZE**

126.5"W x 62.75"H 126.5"W x 84"H 150.5"W x 62.75"H 126.50"W x 84"H

### PRICE

\$278 \$358

\$318 \$398