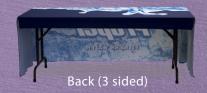

# **TABLE THROW (FULL COLOR CUSTOM)**

Table Throws are a great addition to your trade show booth and are sized to fit standard 6ft and 8ft tables. Available in full graphic prints. There are two different styles available to suit your needs. The Open Back version has a full-length front and side material with a shorter edge on the backside. The Full Back version has full length material on the front, back and both sides of the table.

Back (4 sided)