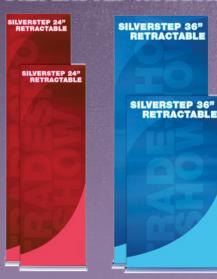

# **SILVERSTEP Retractable Banner Stand**

### SILVERSTEP 24" \$215

Size: 24" x 85" Base Width: 25.5" Weight: 12 lbs

### SILVERSTEP 36" \$270

**Size:** 36" x 80" **Base Width:** 37.6" **Weight:** 16 lbs