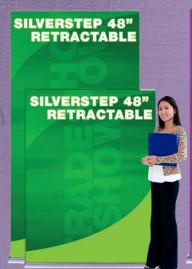

# **SILVERSTEP Retractable Banner Stand**

# SILVERSTEP 48" \$330

Size: 48" x 80" Base Width: 49.5" Weight: 21 lbs